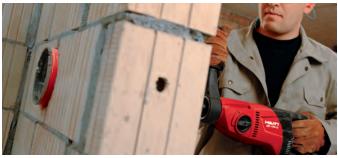

## Diamond coring tool DD 110-D

The fast-coring masonry specialist

- Dry coring in cellular concrete, sand-lime block, perforated brick, solid brick and clinker for installation of electrical fittings
- Through-holes for cables and cable trays
- Through-holes for pipes etc. in plumbing, heating and air conditioning installations
- Drilling in wood, metal and plastics in extra-large diameters

## **Advantages**

- HDMU universal core bits for drilling masonry virtually dust-free
- Diameter range up to 162mm
- High performance motor with 2 speeds
- System matched to our VC vacuum cleaners