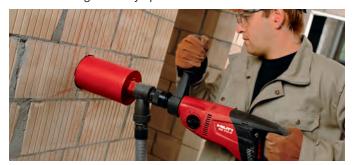

## Diamond coring tool DD 110-D

The fast-coring masonry specialist

- Dry coring in cellular concrete, sand-lime block, perforated brick, solid brick and clinker for installation of electrical fittings
- Through-holes for cables and cable trays
- Through-holes for pipes etc. in plumbing, heating and air conditioning installations
- Drilling in wood, metal and plastics in extra-large diameters

## **Advantages**

- HDMU universal core bits for drilling masonry virtually dust-free
- Diameter range up to 162mm
- High performance motor with 2 speeds
- System matched to our VC vacuum cleaners