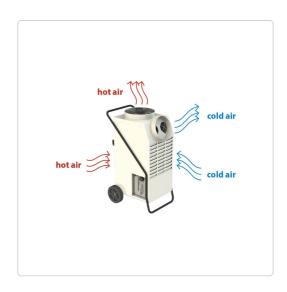

## Condensation dehumidifier and air-conditioner

An innovative new product that allows multiple usage of being an air-conditioner and a dehumidifier. This durable and portable unit is ideal for emergency and temporary cooling and drying solutions including tents, mobile hospitals, work spaces and retail premises.

Master ACD 137

Master ACD 137 controls

Master ACD 137 diagram

Master ACD 137 video