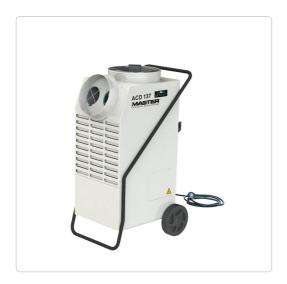

## Condensation dehumidifier and air-conditioner

An innovative new product that allows multiple usage of being an air-conditioner and a dehumidifier. This durable and portable unit is ideal for emergency and temporary cooling and drying solutions including tents, mobile hospitals, work spaces and retail premises.

Master ACD 137

Master ACD 137 controls

Master ACD 137 diagram

Master ACD 137 video