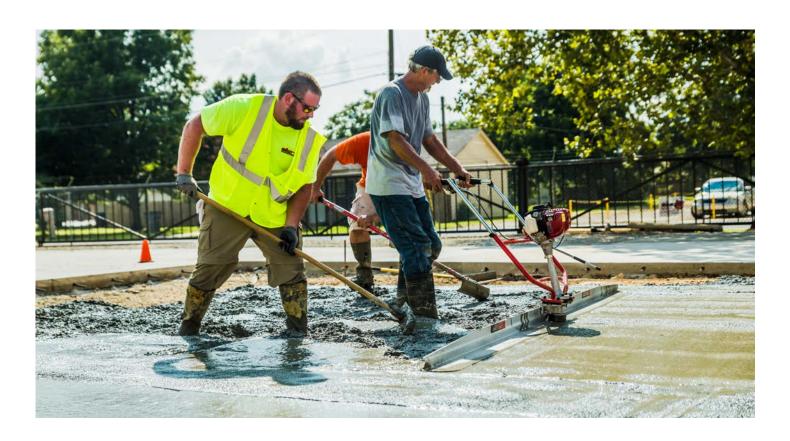

## **HD7070**

The HD7070 provides for uniform distribution over the entire blade length and enhances concrete compaction. Regardless of concrete fluidity and the size of the aggregates used in the concrete mix, the Magic screed vibrating blade allows you to produce consistently high-quality floors.