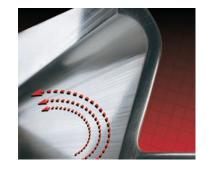

The unique, patented blade simultaneously cuts and smooths concrete.

HD7070 handles can be adjusted for height, twisted to the inside or outside and have the angle adjusted.

| BLADE WIDTHS   | BLADE WEIGHTS |
|----------------|---------------|
| 4 ft (1.22 m)  | 6 lb (3 kg)   |
| 6 ft (1.83 m)  | 10 lb (4 kg)  |
| 8 ft (2.44 m)  | 13 lb (6 kg)  |
| 10 ft (3.05 m) | 16 lb (7 kg)  |
| 12 ft (3.66 m) | 20 lb (9 kg)  |
| 14 ft (4.27 m) | 23 lb (11 kg) |
| 16 ft (4.88 m) | 27 lb (12 kg) |