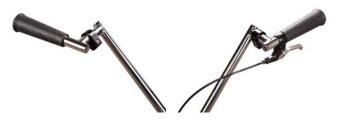

The unique, patented blade simultaneously cuts and smooths concrete.

HD7070 handles can be adjusted for height, twisted to the inside or outside and have the angle adjusted.

| BLADE WIDTHS   | BLADE WEIGHTS |
|----------------|---------------|
| 4 ft (1.22 m)  | 6 lb (3 kg)   |
| 6 ft (1.83 m)  | 10 lb (4 kg)  |
| 8 ft (2.44 m)  | 13 lb (6 kg)  |
| 10 ft (3.05 m) | 16 lb (7 kg)  |
| 12 ft (3.66 m) | 20 lb (9 kg)  |
| 14 ft (4.27 m) | 23 lb (11 kg) |
| 16 ft (4.88 m) | 27 lb (12 kg) |