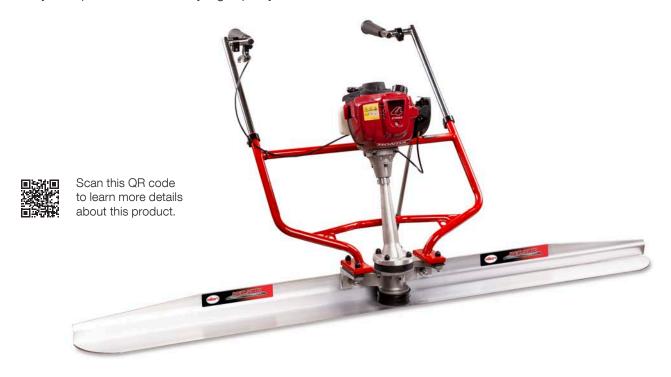

## **HD7070**

The HD7070 provides for uniform distribution over the entire blade length and enhances concrete compaction. Regardless of concrete fluidity and the size of the aggregates used in the concrete mix, the Magic screed vibrating blade allows you to produce consistently high-quality floors.

| SPECIFICATIONS   | HD7070            |
|------------------|-------------------|
| ENGINE           | Honda GX35 (35cc) |
| HORSEPOWER CLASS | 1.5 hp (1.1 kW)   |
| WEIGHT           | 30 lb (13.5 kg)   |