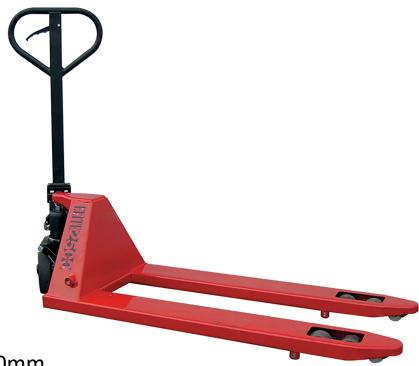

## **E2500PT – ELITE 2500 PALLET TRUCK 2.5T, 540 X 1150MM**

## **Description:**

The Elite 2.5 Tonne Pallet truck designed for use in busy warehouses. This pallet truck is simple and easy to use, with a robust and reliable build. Designed for easy maneuverability for manual lifting & shifting pallets.

## **Specification:**

Minimum Lift Height: 80mm Maximum Lift Height: 190mm

Fork Length: 1150mm Fork Width: 540mm

Fork Spacing: 230mm Steer Wheel: Nylon Roller Wheel: Nylon

Weight: 70kg

The Hire Supply Company (UK) Limited