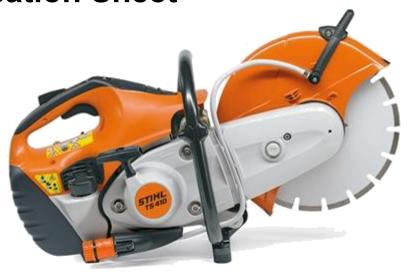

STIHL TS410 Cut-off Saw Specification Sheet

Compact and robust, the STIHL TS410 long-life filter system with cyclone pre-separation makes on site maintenance unnecessary. Extremely low vibration levels (3.9 m/s²). High performance engine with stratisfied charge system. Compact design and optimised balance for excellent cutting and guide characteristics. For use with 300mm cutting wheel. ElastoStart, primer pump and decompression valve. Bayonet filler cap for tool free opening. Can be hand held or used with the FW20 Cart. Supplied with abrasive cutting wheel.