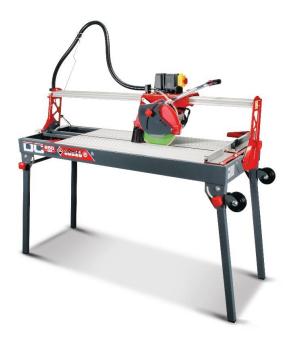

## 1200 Wet Bridge Saw / Tile Cutter Make: Rubi

Model: DC-250

Code: C20507

Rubi's DC-250 Wet Bridge Saw / Tile Cutter has a precision moving head and rail system. Ideal for glazed ceramic, porcelain and stone plus other materials.

## Technical details

Motor: 1.5hp (1.1kW) 2700rpm with thermal overload protection

Rubi CEV blade: 250mm diameter x 25.4mm bore

Cutting Length: 1205mm (achieved by plunge and cut)

Longest tile on bed 1280 (can cut by turning tile)

Cutting Depth: 55mm single pass, 85mm by lifting the blade and flipping over the material

Cuts a 850 x 850mm Tile Diagonally (achieved by plunge and cut)

Weight: 60Kg

Power Supply (110v or 240v)

## Dimensions

Overall length with legs down: 1700mm Overall length with legs up: 1600mm Overall height with legs down: 1290mm Overall height with legs up: 660mm Height of table with legs down: 850mm Width of table: 500mm